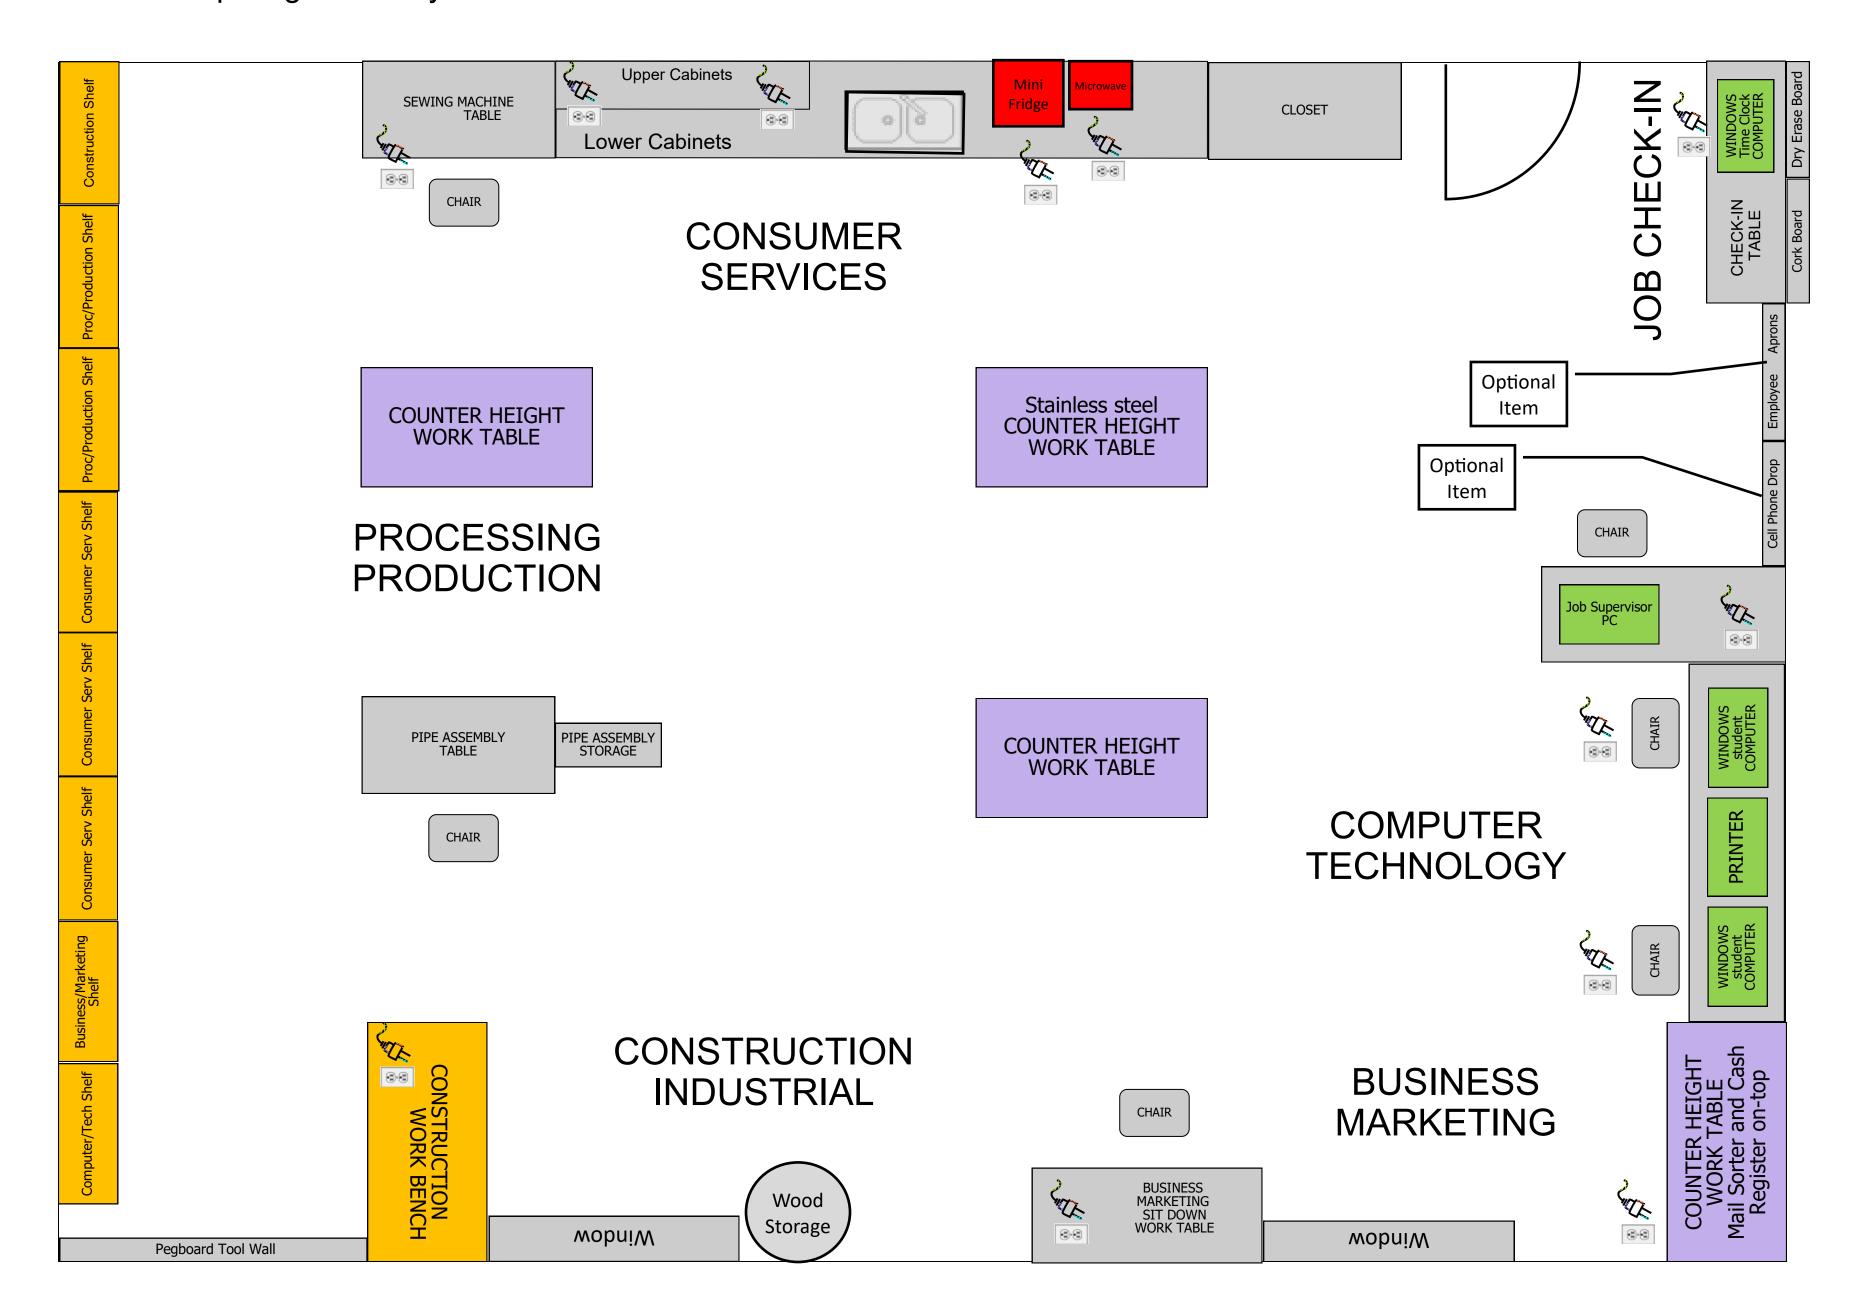

## Pine Island PAES Lab Room Layout This room is 36' X 25' 900 Sq Ft This is for planting

This is for planning purposes only, and will be modified school by school.

- ⇒ Purple items are stand up work tables needed/provided by school.
- ⇒ Orange items are the construction work bench and shelving units which are either purchased from TAI as the optional set up package, or if not purchased from TAI needed/provided by and assembled by the school.
- ⇒ Green items the technology items needed/provided by school.
- ⇒ Grey items are existing built-ins or other furnishings/misc. provided by school.
- ⇒ Red items are provided with PAES shipment.
- ⇒ Jobs requiring electricity are marked.