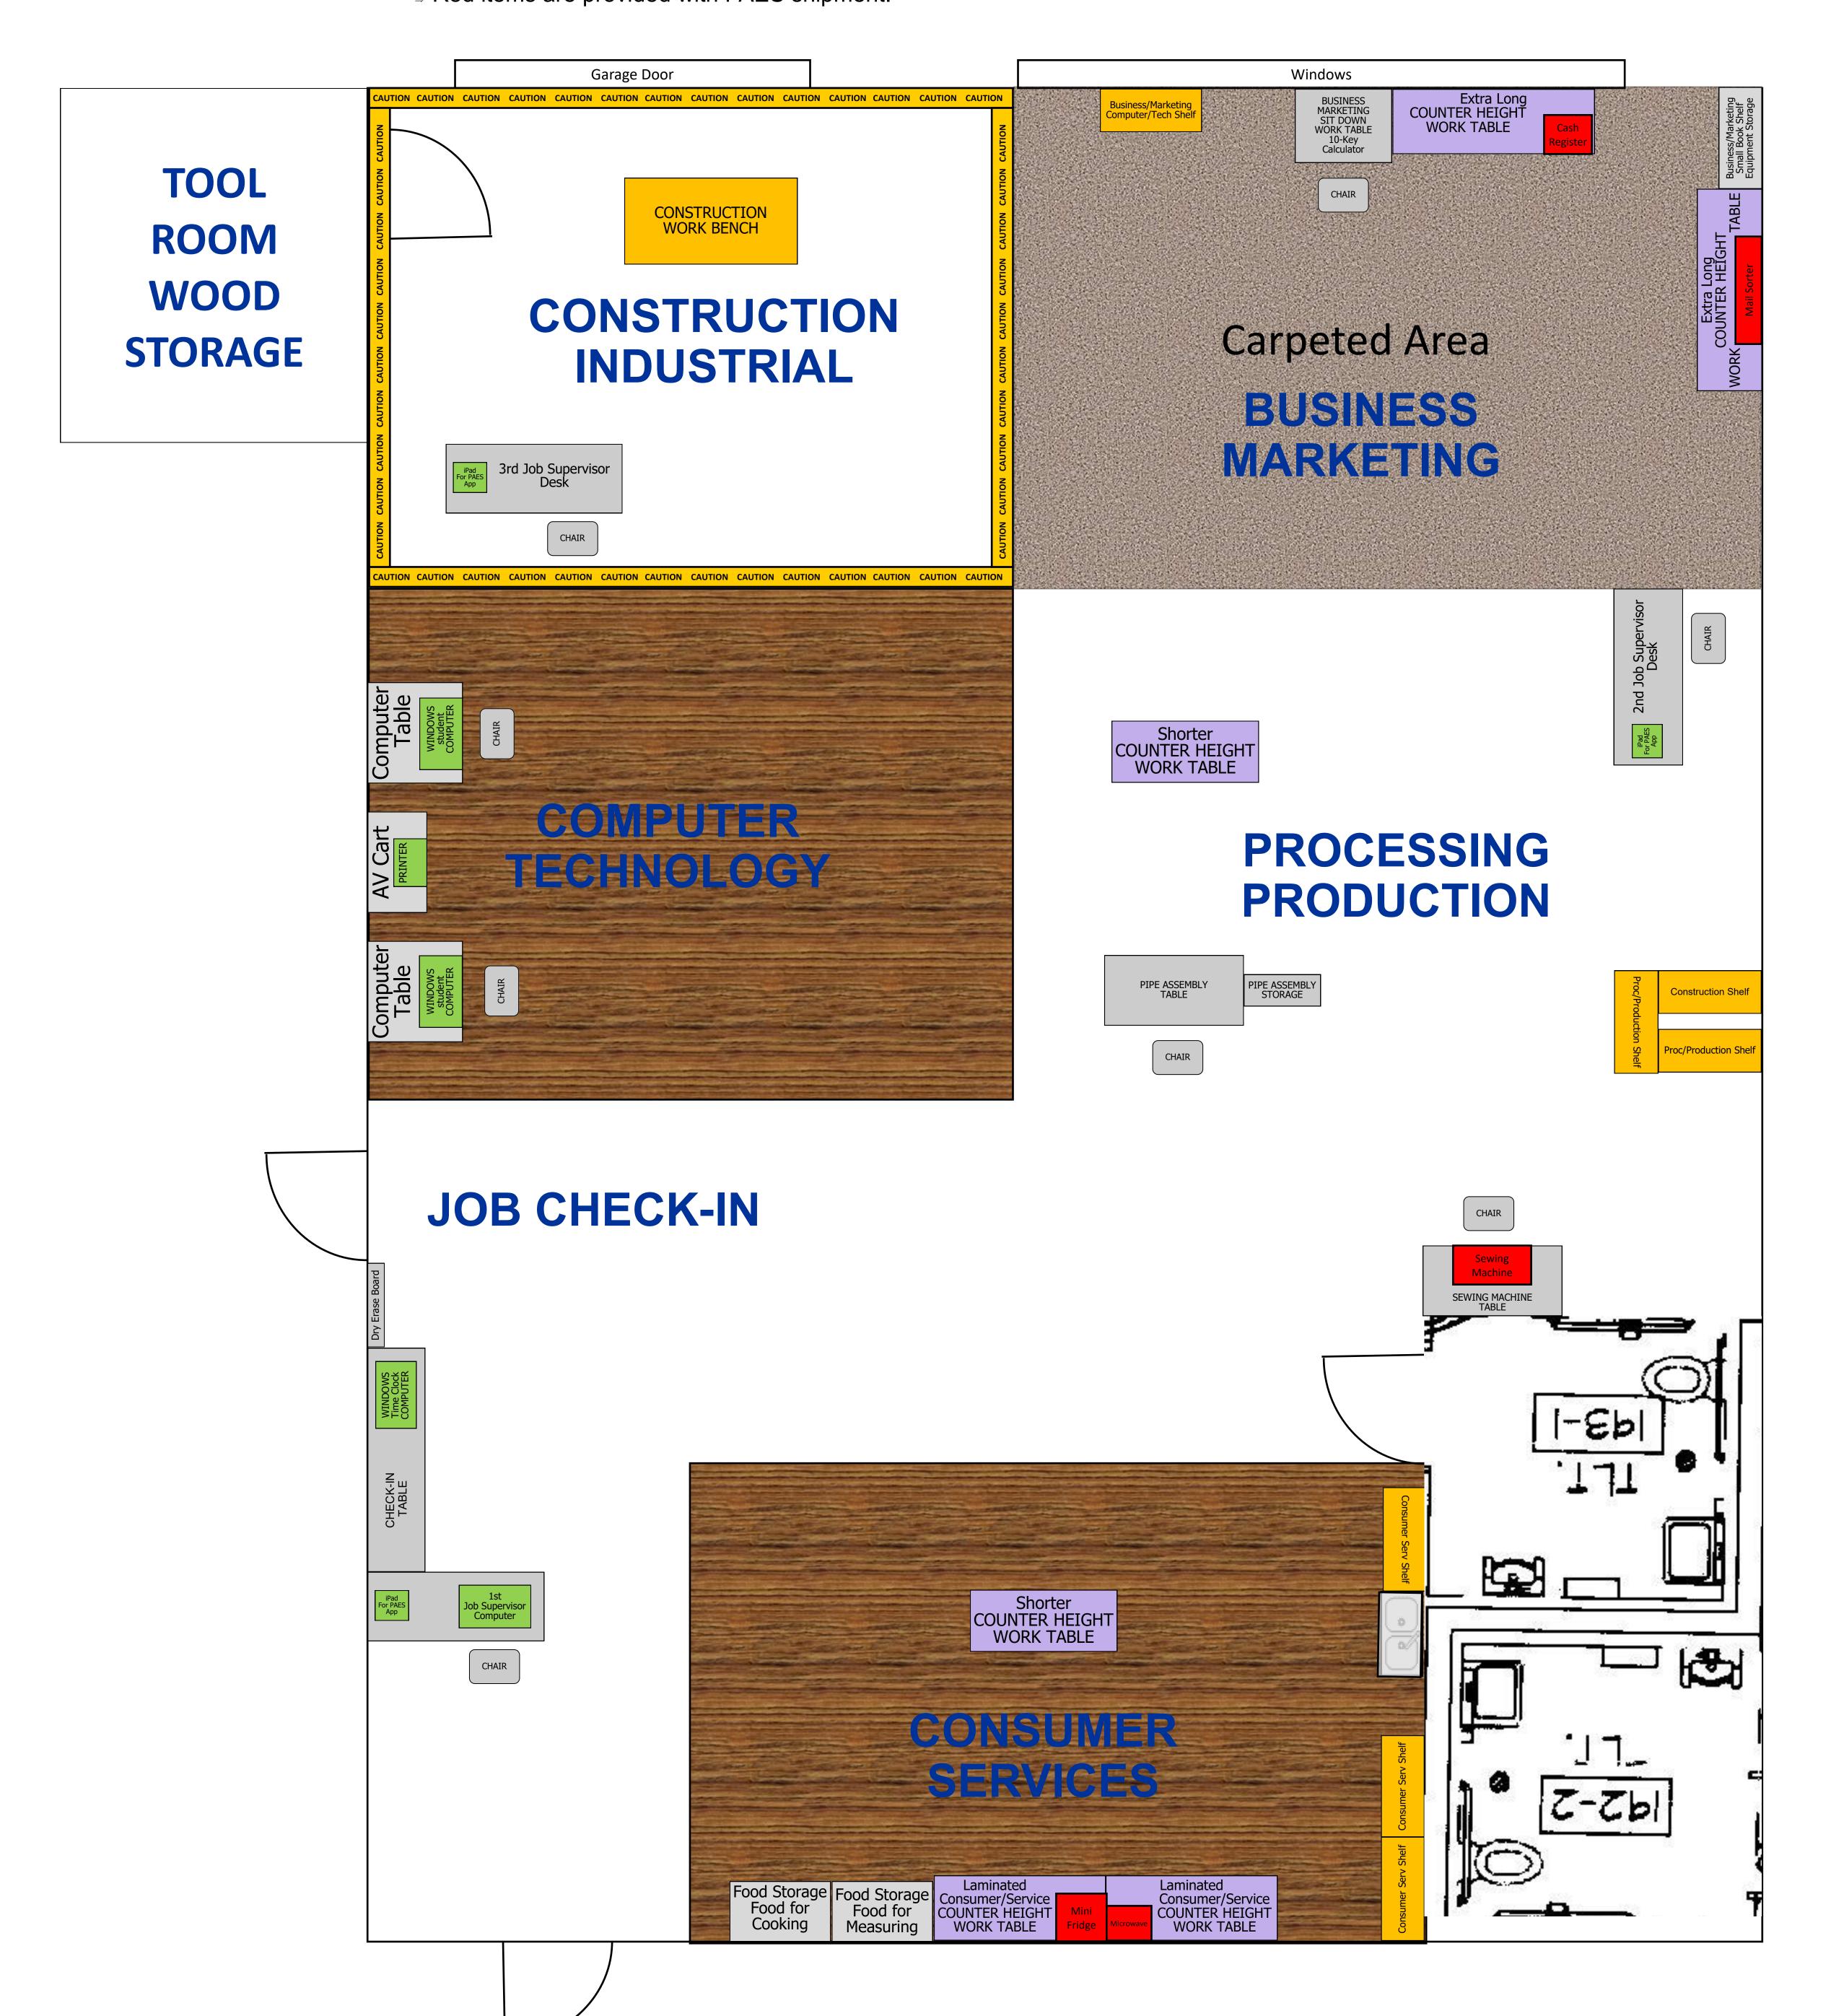

Dept of Corrections - Red Wing, MN PAES Lab Room Layout
This room is 52' 8" X 40' 8" Approx. 2,142 Sq. Ft.
This is for planning purposes only and will be recalled. This is for planning purposes only, and will be modified school by school.

- ⇒ Purple items are stand up work tables needed/provided by school.
- ⇒ Orange items are the construction work bench and shelving units which come with your PAES shipment.
- ⇒ Green items are technology items needed/provided by school.
- ⇒ Grey items are existing built-ins or other furnishings/misc. provided by school.
- ⇒ Red items are provided with PAES shipment.