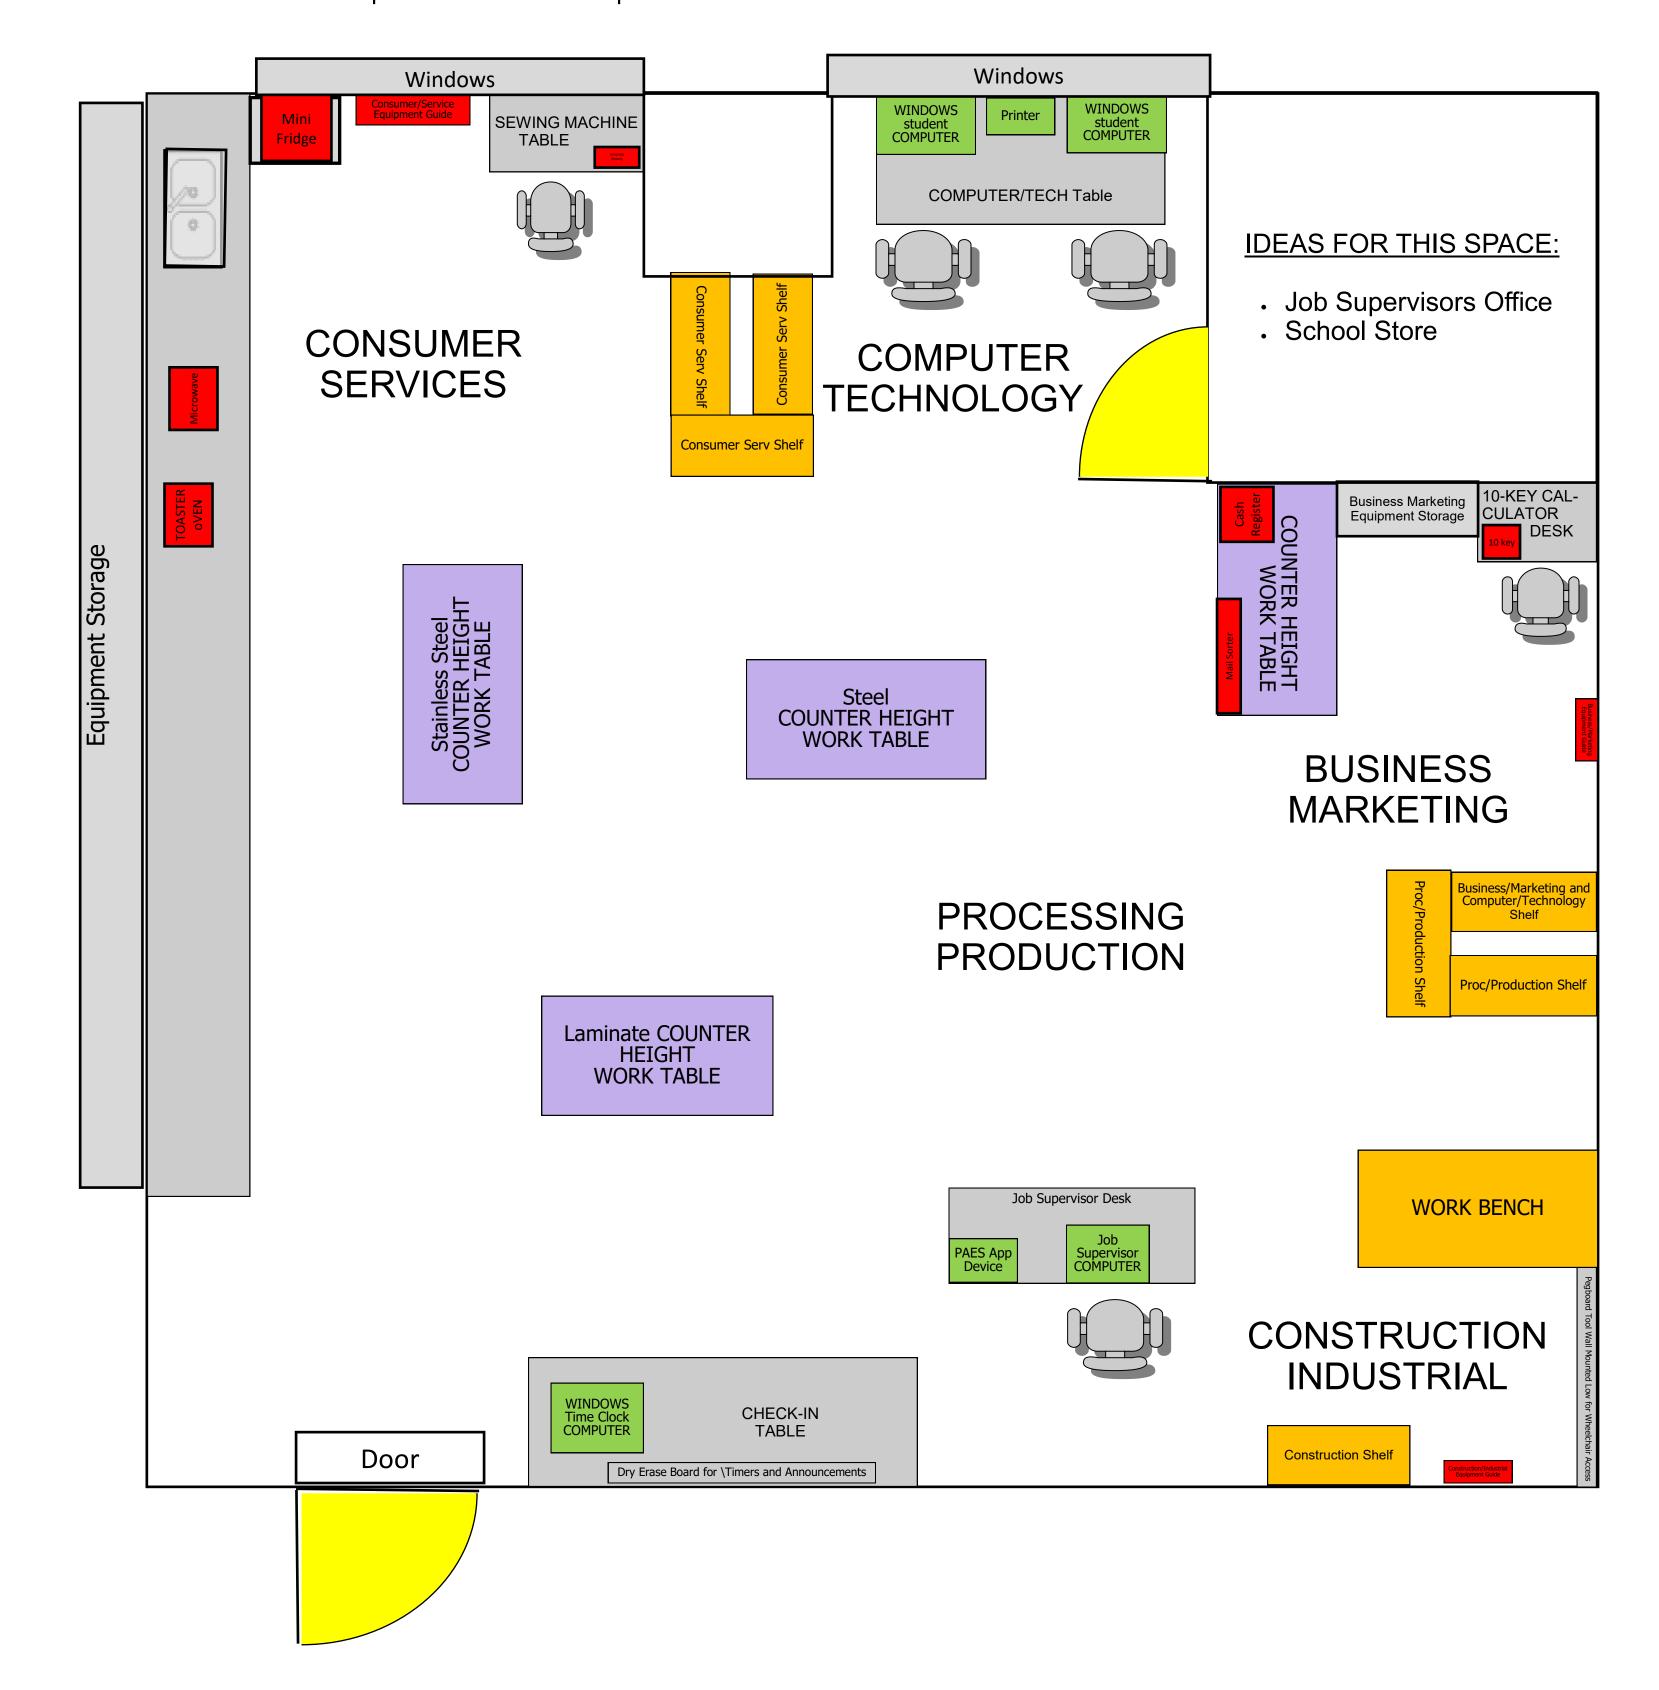

- Purple items are stand up work tables—order from ULINE or supply your own (https://www.uline.com/Product/Detail/H-1135-WOOD/Industrial-Packing-Tables/Industrial-Packing-Table-60-x-30-Composite-Wood-Top ULINE current ordering restrictions of one per type of table. le: laminate, stainless steel, steel, ESD, etc.)
- Orange items are shelving units and construction work bench that came with the lab.
- Green items are the technology items needed/provided by school (iPads only needed if you purchase the new PAES App)
- Grey items are furnishings provided by school
- Red items are provided with PAES shipment