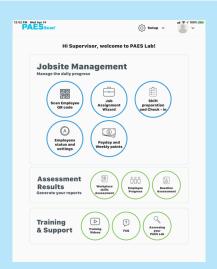

### Features of App:

- Supervisor, Employee & Shift Setup Process
- Weekly Planning
- Supervisor Check in & Attendance for entire Shift/Class Period
- Data Collection of Scores
- Repeat Job
- Workplace Skills
- All data entry features of the app are fully functional and take the place of the Standard Data Collection Booklet.

## Fully Functioning App Includes:

- All PAES Reports:
  - Performance Summary
  - Daily Points
  - Workplace Skills
  - Narrative
- Staff Training Videos
- Works best with PAES Lab 2020 Edition or the 2020 upgraded lab.