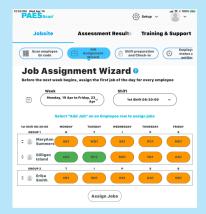

### Features of App:

- Supervisor, Employee & Shift Setup Process
- Weekly Planning
- Supervisor Check in & Attendance for entire Shift/Class Period
- Data Collection of Scores
- Repeat Job
- Workplace Skills
- All data entry features of the app are fully functional and take the place of the Standard Data Collection Booklet.