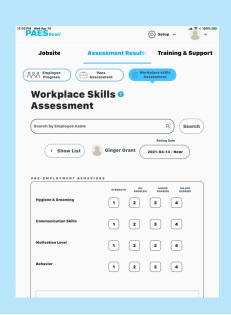

### Features of App:

- Supervisor, Employee & Shift Setup Process
- Weekly Planning
- Supervisor Check in & Attendance for entire Shift/Class Period
- Data Collection of Scores
- Repeat Job
- Workplace Skills
- All data entry features of the app are fully functional and take the place of the Standard Data Collection Booklet.

## Fully Functioning App Includes:

- All PAES Reports:
  - Performance Summary
  - Daily Points
  - Workplace Skills
  - Narrative
- Staff Training Videos
- Works best with PAES Lab 2020 Edition or the 2020 upgraded lab.